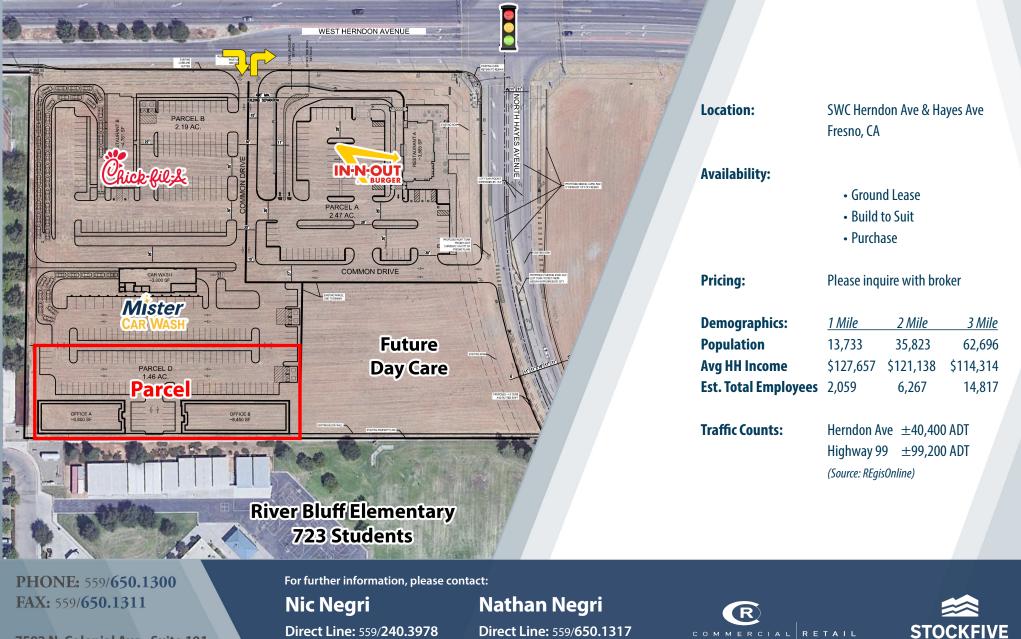

## PAD AVAILABLE | FRESNO, CA

7502 N. Colonial Ave., Suite 101 Fresno, California 93711 www.RetailAssociates.com

nicnegri@retailassociates.com DRE License #02217784

nnegri@retailassociates.com DRE License #01905421